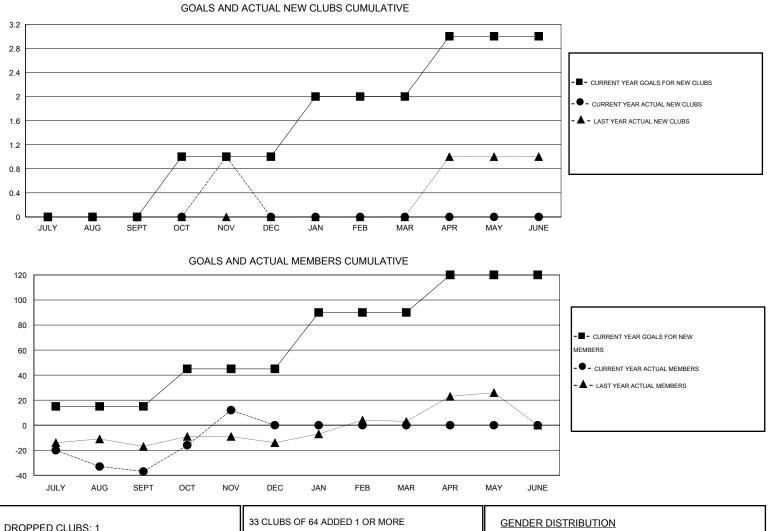

## LOCATION CALIFORNIA

GMT CA 1

| -             |                  | Clubs            |                  |                  | Members               |                    |                                     |                    |                  |  |
|---------------|------------------|------------------|------------------|------------------|-----------------------|--------------------|-------------------------------------|--------------------|------------------|--|
|               | RESUL            | TS FOR 2016-2017 |                  |                  | RESULTS FOR 2016-2017 |                    |                                     |                    |                  |  |
| QUARTER       | NEW CLUB<br>GOAL | NEW CLUBS        | DROPPED<br>CLUBS | NET<br>GAIN/LOSS | QUARTER               | NEW MEMBER<br>GOAL | CHARTER AND<br>NEW MEMBERS<br>ADDED | DROPPED<br>MEMBERS | NET<br>GAIN/LOSS |  |
| JULY/AUG/SEPT | 0                | 0                | 1                | -1               | JULY/AUG/SEPT         | 15                 | 64                                  | 101                | -37              |  |
| OCT/NOV/DEC   | 1                | 1                | 0                | 1                | OCT/NOV/DEC           | 30                 | 63                                  | 14                 | 49               |  |
| JAN/FEB/MAR   | 1                | 0                | 0                | 0                | JAN/FEB/MAR           | 45                 | 0                                   | 0                  | 0                |  |
| APR/MAY/JUNE  | 1                | 0                | 0                | 0                | APR/MAY/JUNE          | 30                 | 0                                   | 0                  | 0                |  |

| DROPPED CLUBS: 1 |     | NEW MEMBERS           | MALE                | 1,524 (72.92%)        |     |  |
|------------------|-----|-----------------------|---------------------|-----------------------|-----|--|
| DROPPED MEMBERS  |     |                       | FEMALE              | 566 (27.08%)          |     |  |
| DECEASED         | 13  | CLICK HERE FOR HEALTH |                     |                       | 000 |  |
| CLUB CANCELLED   | 0   | ASSESSMENT DATA       | FAMILY UNIT MEMBERS |                       | 269 |  |
| OTHER            | 102 |                       | HEAD OF HOUSEHOLD   |                       | 129 |  |
| TOTAL            | 115 |                       | NON-HEAD OF HOUSEH  | NON-HEAD OF HOUSEHOLD |     |  |
| MDD0101          |     |                       | Decerved            | r                     |     |  |